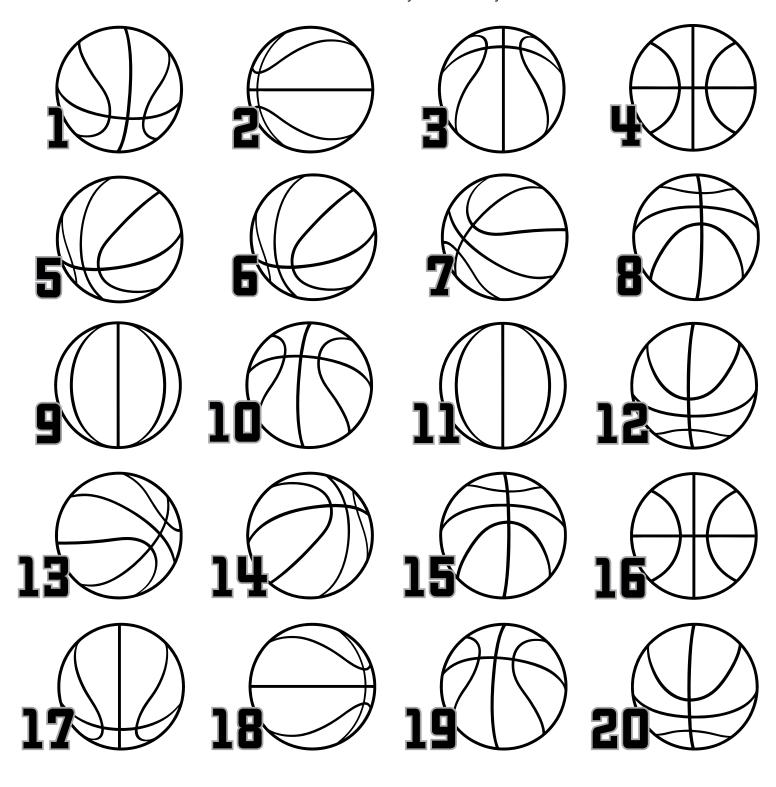

Color in a basketball for every 20 minutes you read.

#### How to Play:

- 1. Color in a basketball for every 20 minutes you read.
- 2. When all 20 basketballs are colored in, bring your game board back to the library and/or enter all the time read on the Beanstack app.
- 3. Visit any Baltimore County Public Library branch for a completion prize, while supplies last.
- 4. Use the link provided in Beanstack or by the library staff to claim a free children's ticket for your basketball game of choice and popcorn coupon. Adult tickets are \$8. Children must be accompanied by an adult.